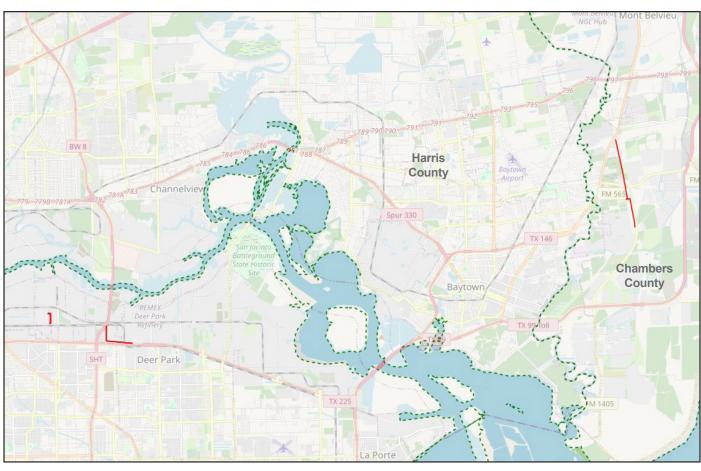

#### TEXAS **COUNTIES OF OPERATION:**

Anderson Harris Bosque Hidalgo Chambers Hill **Ector** Johnson Freestone Midland

Changes may occur. Contact the operator to discuss their pipeline systems and areas of